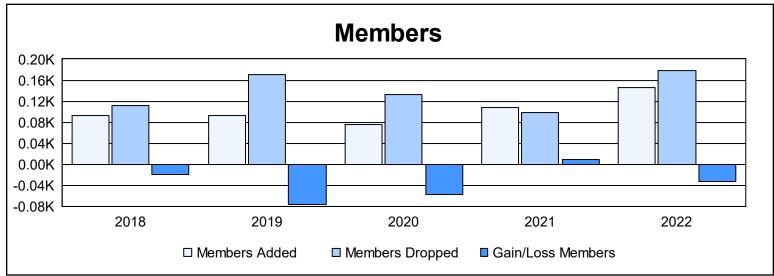

District 103IE As of June 2022 Cumulative

| Year      | New<br>Clubs | Dropped<br>Clubs | Gain/<br>Loss<br>Clubs | New<br>Members | Charter<br>Members | Reinstate<br>Members | Transfer<br>Members | Total<br>Member<br>Added | Total<br>Members<br>Dropped | Gain/<br>Loss<br>Members |
|-----------|--------------|------------------|------------------------|----------------|--------------------|----------------------|---------------------|--------------------------|-----------------------------|--------------------------|
| 2017-2018 | 0            | 1                | -1                     | 72             | 0                  | 8                    | 13                  | 93                       | 112                         | -19                      |
| 2018-2019 | 0            | 4                | -4                     | 62             | 1                  | 9                    | 21                  | 93                       | 170                         | -77                      |
| 2019-2020 | 0            | 1                | -1                     | 63             | 1                  | 2                    | 10                  | 76                       | 133                         | -57                      |
| 2020-2021 | 1            | 2                | -1                     | 74             | 29                 | 2                    | 3                   | 108                      | 99                          | 9                        |
| 2021-2022 | 2            | 2                | 0                      | 79             | 48                 | 4                    | 15                  | 146                      | 178                         | -32                      |
| Average   | 1            | 2                | -1                     | 70             | 16                 | 5                    | 12                  | 103                      | 138                         | -35                      |